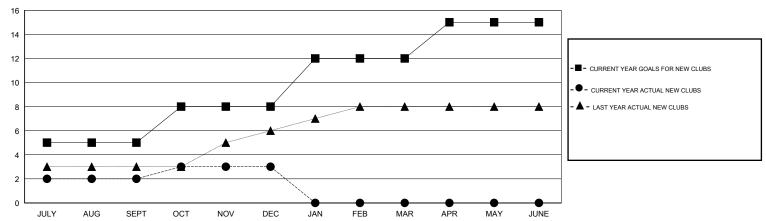

## District 404 B2

Results as of: 12/31/2015

GMT CA 6-Afi

LOCATION NIGERIA

|                              |                  | Clubs             |                  |                  | Members                     |                    |                                     |                    |                  |  |
|------------------------------|------------------|-------------------|------------------|------------------|-----------------------------|--------------------|-------------------------------------|--------------------|------------------|--|
|                              | RESUI            | LTS FOR 2015-2016 |                  |                  | RESULTS FOR 2015-2016       |                    |                                     |                    |                  |  |
| QUARTER                      | NEW CLUB<br>GOAL | NEW CLUBS         | DROPPED<br>CLUBS | NET<br>GAIN/LOSS | QUARTER                     | NEW MEMBER<br>GOAL | CHARTER AND<br>NEW MEMBERS<br>ADDED | DROPPED<br>MEMBERS | NET<br>GAIN/LOSS |  |
| JULY/AUG/SEPT<br>OCT/NOV/DEC | 5<br>3           | 2<br>1            | 0                | 2<br>1           | JULY/AUG/SEPT               | 180<br>240         | 85<br>99                            | 47<br>30           | 38<br>69         |  |
| JAN/FEB/MAR<br>APR/MAY/JUNE  | 4<br>3           | 0<br>0            | 0<br>0           | 0                | JAN/FEB/MAR<br>APR/MAY/JUNE | 265<br>145         | 0<br>0                              | 0<br>0             | 0<br>0           |  |

## GOALS AND ACTUAL NEW CLUBS CUMULATIVE