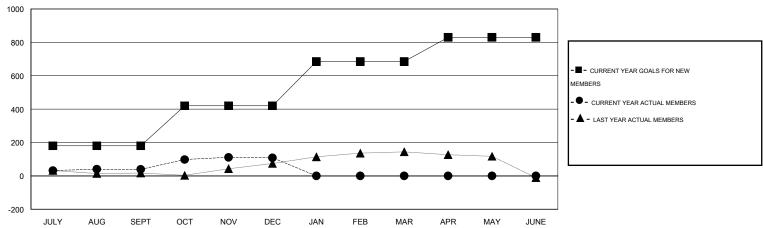

## District 404 B2

Results as of: 12/31/2015

GMT CA 6-Afi

LOCATION NIGERIA

|                              |                  | Clubs             |                  |                  | Members                     |                    |                                     |                    |                  |  |
|------------------------------|------------------|-------------------|------------------|------------------|-----------------------------|--------------------|-------------------------------------|--------------------|------------------|--|
|                              | RESUI            | LTS FOR 2015-2016 |                  |                  | RESULTS FOR 2015-2016       |                    |                                     |                    |                  |  |
| QUARTER                      | NEW CLUB<br>GOAL | NEW CLUBS         | DROPPED<br>CLUBS | NET<br>GAIN/LOSS | QUARTER                     | NEW MEMBER<br>GOAL | CHARTER AND<br>NEW MEMBERS<br>ADDED | DROPPED<br>MEMBERS | NET<br>GAIN/LOSS |  |
| JULY/AUG/SEPT<br>OCT/NOV/DEC | 5<br>3           | 2<br>1            | 0                | 2<br>1           | JULY/AUG/SEPT               | 180<br>240         | 85<br>99                            | 47<br>30           | 38<br>69         |  |
| JAN/FEB/MAR<br>APR/MAY/JUNE  | 4<br>3           | 0<br>0            | 0<br>0           | 0                | JAN/FEB/MAR<br>APR/MAY/JUNE | 265<br>145         | 0<br>0                              | 0<br>0             | 0<br>0           |  |

## GOALS AND ACTUAL MEMBERS CUMULATIVE

| DROPPED CLUBS: 0  DROPPED MEMBERS |    | 34 CLUBS OF 60 ADDED 1 OR MORE NEW MEMBERS | GENDER DISTRIBU<br>MALE<br>FEMALE | TION<br>926 (63.91%)<br>523 (36.09%) |    |
|-----------------------------------|----|--------------------------------------------|-----------------------------------|--------------------------------------|----|
| DECEASED                          | 4  | CLICK HERE FOR HEALTH                      | FAMILY UNIT MEMBERS               |                                      | 34 |
| CLUB CANCELLED 0                  |    | ASSESSMENT DATA                            |                                   |                                      |    |
| OTHER                             | 73 |                                            | HEAD OF HOUSEHOLD                 |                                      | 17 |
| TOTAL                             | 77 |                                            | NON-HEAD OF HOUSEHOL              | 17                                   |    |